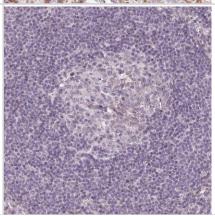

Immunohistochemistry-Paraffin: GPT2 Antibody [NBP2-14072] - Staining of human kidney shows moderate cytoplasmic positivity in cells in tubules.

Immunohistochemistry-Paraffin: GPT2 Antibody [NBP2-14072] - Staining of human lymph node shows very weak positivity in lymphoid cells.