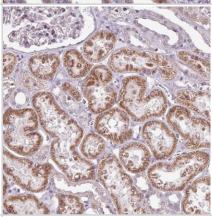

Immunohistochemistry-Paraffin: GPT2 Antibody [NBP2-14072] - Staining of human kidney shows moderate cytoplasmic positivity in cells in tubules.

Immunohistochemistry-Paraffin: GPT2 Antibody [NBP2-14072] - Staining of human lymph node shows very weak positivity in lymphoid cells.