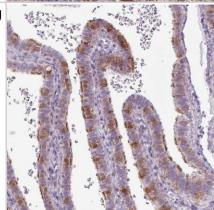

Immunohistochemistry-Paraffin: GPT2 Antibody [NBP2-14072] - Staining of human stomach shows moderate cytoplasmic positivity in parietal cells.

Immunohistochemistry-Paraffin: GPT2 Antibody [NBP2-14072] - Staining of human fallopian tube shows moderate cytoplasmic positivity in glandular cells.