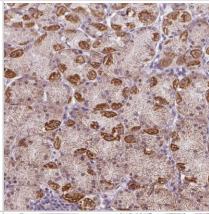

Immunohistochemistry-Paraffin: GPT2 Antibody [NBP2-14072] - Staining of human kidney shows moderate cytoplasmic positivity in cells in tubules.

Immunohistochemistry-Paraffin: GPT2 Antibody [NBP2-14072] - Staining of human lymph node shows very weak positivity in lymphoid cells.