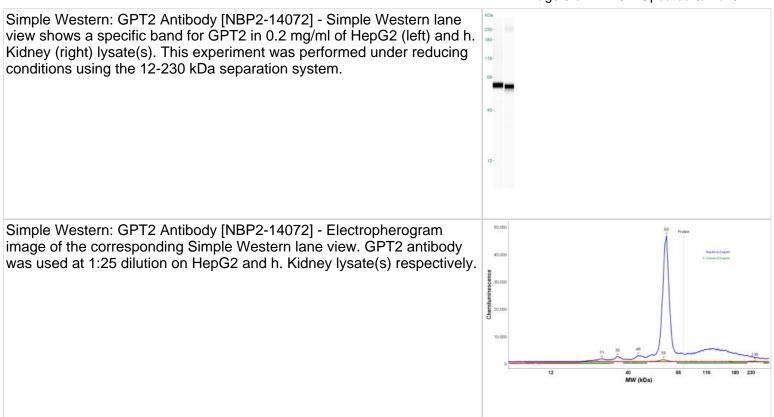

| Product Application Details |                                                                                                                                                                 |
|-----------------------------|-----------------------------------------------------------------------------------------------------------------------------------------------------------------|
| Applications                | Western Blot, Simple Western, Immunohistochemistry, Immunohistochemistry-Paraffin                                                                               |
| Recommended Dilutions       | Western Blot 0.04-0.4 ug/ml, Simple Western 1:25, Immunohistochemistry 1:200 - 1:500, Immunohistochemistry-Paraffin 1:200 - 1:500                               |
| Application Notes           | For IHC-Paraffin, HIER pH 6 retrieval is recommended.  In Simple Western only 10 - 15 uL of the recommended dilution is used per data point. Separated by Size. |