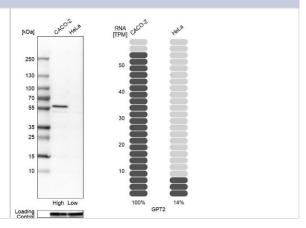

## **Images**

Western Blot: GPT2 Antibody [NBP2-14072] - Analysis in human cell lines Caco-2 and HeLa using anti-GPT2 antibody. Corresponding GPT2 RNA-seq data are presented for the same cell lines. Loading control: anti-GAPDH.