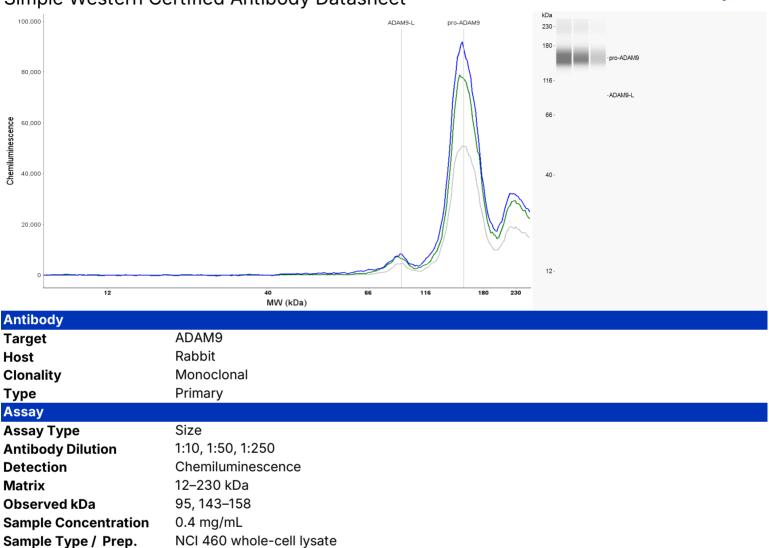

## ADAM9

## Vendor: Abcam Catalog #: ab218242 View Antibody Link

For additional information on this antibody view antibody link.

This antibody is certified for Simple Western<sup>™</sup> technology. To learn about Simple Western technology, available antibodies, or to submit new antibodies, visit the links below. For additional information, please contact: support@proteinsimple.com